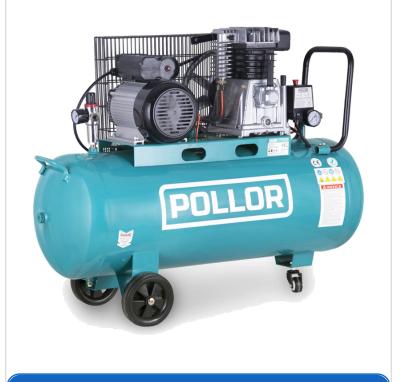

Belt Driven Air Compressors



Extra Tall Cabinets



## Petrol Generators

Petrol Pressure Washers

#### **Replacement Engines**

**Rolling Tool Cabinets** 

| 260 x 240 |  |
|-----------|--|
|           |  |

#### Rotary Floor Cleaners

Socket Sets

 Tambour Cabinets

Tillers



#### **Best Sellers**





# Latest Offers





Enhanced with a complimentary combo kit for added value and convenience.

Shop Now >



< >

Deciding Between Impact Drivers and Drills for Your Project Needs #2

VIEW ALL  $\rightarrow$ 

| Feature Products                                         | - < >  |
|----------------------------------------------------------|--------|
| Sale!                                                    |        |
|                                                          |        |