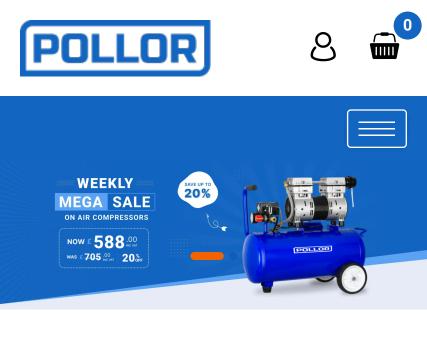

# Latest Offers

Enhanced with a complimentary combo kit for added value and convenience.

Shop Now >

< >

Deciding Between Impact Drivers and Drills for Your Project Needs #2

VIEW ALL  $\rightarrow$ 

| Feature Products                                         | - < >  |
|----------------------------------------------------------|--------|
| Sale!                                                    |        |
|                                                          |        |
|                                                          |        |
|                                                          |        |
| Milwaukee M18fpp2a3-502x<br>Fuel New Gen Combi Drill And |        |
| ****                                                     |        |
| £386.94 £379.38 £379.38                                  | ex VAT |
| ADD TO BASKET                                            |        |
|                                                          |        |